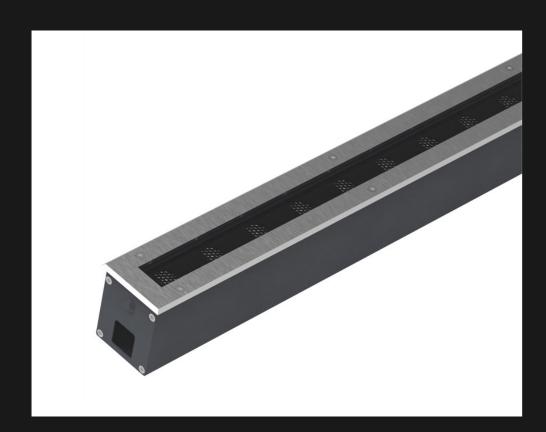

# Inground Wall Washer Light

Recessed wall washed light to illuminate outdoor areas & to bring architecture details to come alive

# **MATERIAL**

LED : Osram

Housing & Cover : Die-casting aluminum

& 304 Stainless steel

: Polycarbonate (PC Lens

Tempered Glass