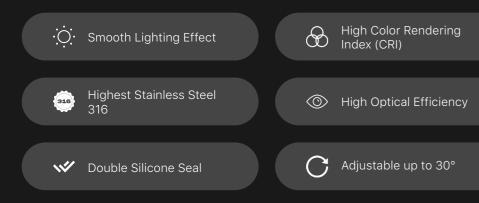

# Uplight Adjustable



Adjustable lighting for better angle effect with deep light source and thick tempered glass for safety

### **FEATURES**



## ELECTRICAL

| Input           | 220-240VAC            |  |
|-----------------|-----------------------|--|
| Output          | 24VDC                 |  |
| Dimming Support | On-off / Triac / 0-10 |  |





#### **SPECIFICATIONS**

| Power      | 10W             |
|------------|-----------------|
| ССТ        | 2700-6000K      |
| Angle Beam | 18°/24°/38°/60° |
| CRI        | 90              |
| IP         | 67              |

## DIMENSIONS





MATERIAL

- LED COB Housing Front Cover Mounting Sleeve Lens Tempered Glass
- : Cree
- : Die Casting Aluminum
- : Stainless Steel 316
- : ABS
- : Polycarbonate (PC)

## WARRANTY

2 years

## CERTIFICATIONS



| 40W             |
|-----------------|
| 2700-6000K      |
| 18°/24°/38°/60° |
| 90              |
| 67              |
|