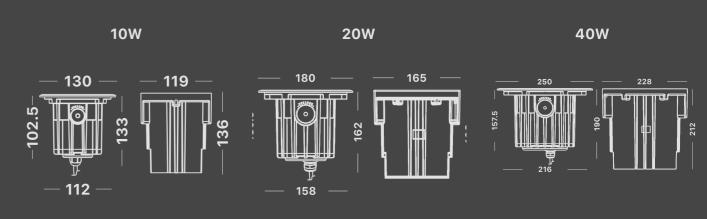

## DIMENSIONS

MATERIAL

- LED COB Housing Front Cover Mounting Sleeve Lens Tempered Glass
- : Cree
- : Die Casting Aluminum
- : Stainless Steel 316
- : ABS
- : Polycarbonate (PC)