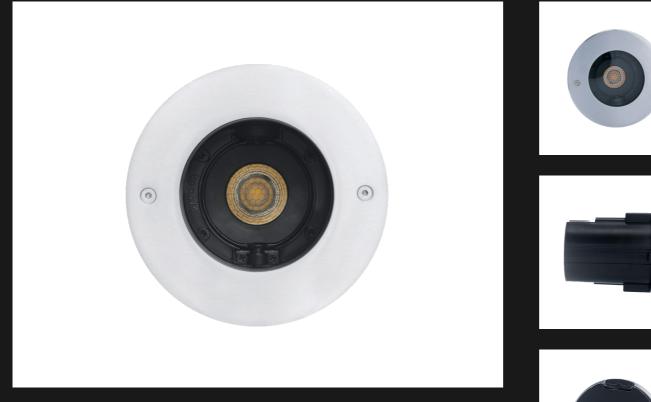

# Uplight Adjustable

Adjustable lighting for better angle effect with deep light source and thick tempered glass for safety

## DIMENSIONS

MATERIAL

- LED COB Housing Front Cover Mounting Sleeve Lens Tempered Glass
- : Cree
- : Die Casting Aluminum
- : Stainless Steel 316
- : ABS
- : Polycarbonate (PC)